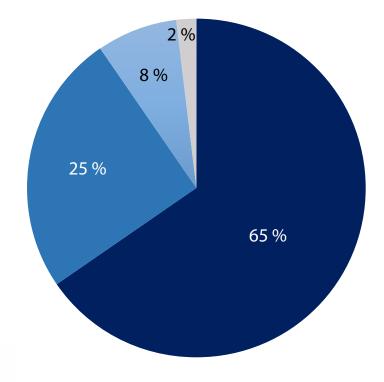

#### **EXPERIENCE OF THE PROGRAMME**

- Yes, I know the programme well
- I have limited experience
- I have heard about the programme
- No experience at all