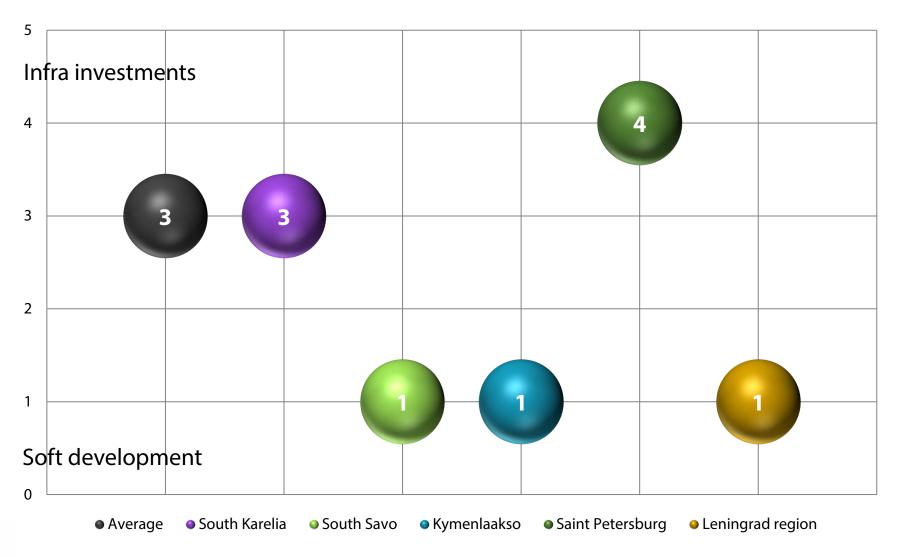

n institutions, NGOs, SMEs

Time: 15.05.-25.05.2020 Total group N=52





#### **RESPONDENTS PROFILE – TOTAL GROUP**

#### **EXPERIENCE OF THE PROGRAMME**

- Yes, I know the programme well
- I have limited experience
- I have heard about the programme
- No experience at all



#### **REGION OF THE RESPONDENT**









## MOST VOTED OBJECTIVES FOR 2021-2027 TOTAL GROUP AND SOUTH KARELIA





# MOST VOTED OBJECTIVES FOR 2021-2027 TOTAL GROUP AND SOUTH SAVO





# MOST VOTED OBJECTIVES FOR 2021-2027 TOTAL GROUP AND KYMENLAAKSO





# MOST VOTED OBJECTIVES FOR 2021-2027 TOTAL GROUP AND ST. PETERSBURG





## MOST VOTED OBJECTIVES FOR 2021-2027 TOTAL GROUP AND LENINGRAD REGION





#### RELEVANCE FOR REGIONS STRATEGIES AND FIN-RUS CBC







### MOST VOTED SOFT DEVELOPMENT – INFRA INVESTMENT