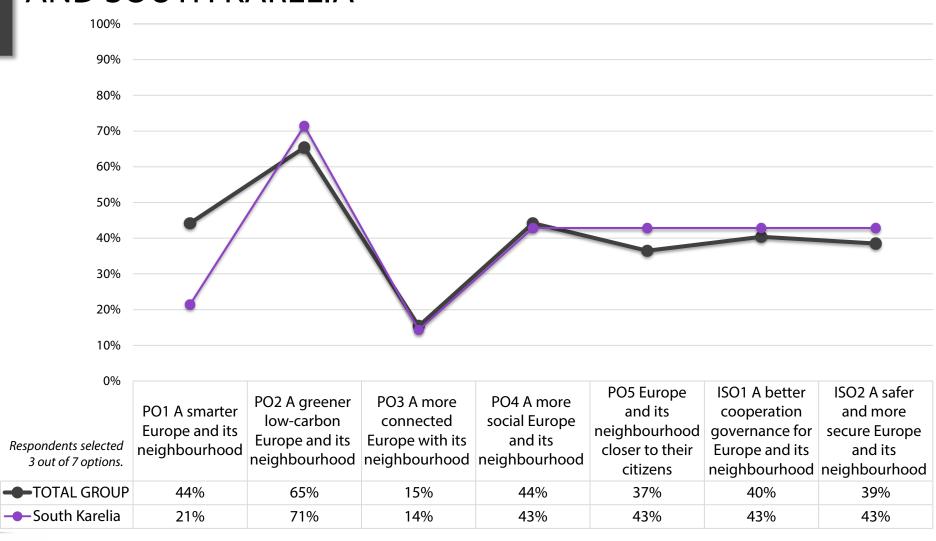

D – RUSSIA** CROSS-BORDER COOPERATION AND 2021-2027 PROGRAMME STRATEGY DEVELOPMENT SURVEY IN MAY 2020

#### Introduction of the results

Platform: Surveypal experience management on-line application
Responsible actor: Managing Authority of the South-East Finland – Russia CBC 2014-2020 (www.sefrcbc.fi)
Target groups: CBC 2014-2020 core regions; regional and local stakeholders and officials, R&D and education institutions, NGOs, SMEs

Time: 15.05.-25.05.2020 Total group N=52





#### **RESPONDENTS PROFILE – TOTAL GROUP**

#### **EXPERIENCE OF THE PROGRAMME**

- Yes, I know the programme well
- I have limited experience
- I have heard about the programme
- No experience at all



#### **REGION OF THE RESPONDENT**









## MOST VOTED OBJECTIVES FOR 2021-2027 TOTAL GROUP AND SOUTH KARELIA





# MOST VOTED OBJECTIVES FOR 2021-2027 TOTAL GROUP AND SOUTH SAVO





# MOST VOTED OBJECTIVES FOR 2021-2027 TOTAL GROUP AND KYMENLAAKSO





# MOST VOTED OBJECTIVES FOR 2021-2027 TOTAL GROUP AND ST. PETERSBURG





## MOST VOTED OBJECTIVES FOR 2021-2027 TOTAL GROUP AND LENINGRAD REGION





#### RELEVANCE FOR REGIONS STRATEGIES AND FIN-RUS CBC







### MOST VOTED SOFT DEVELOPMENT – INFRA INVESTMENT