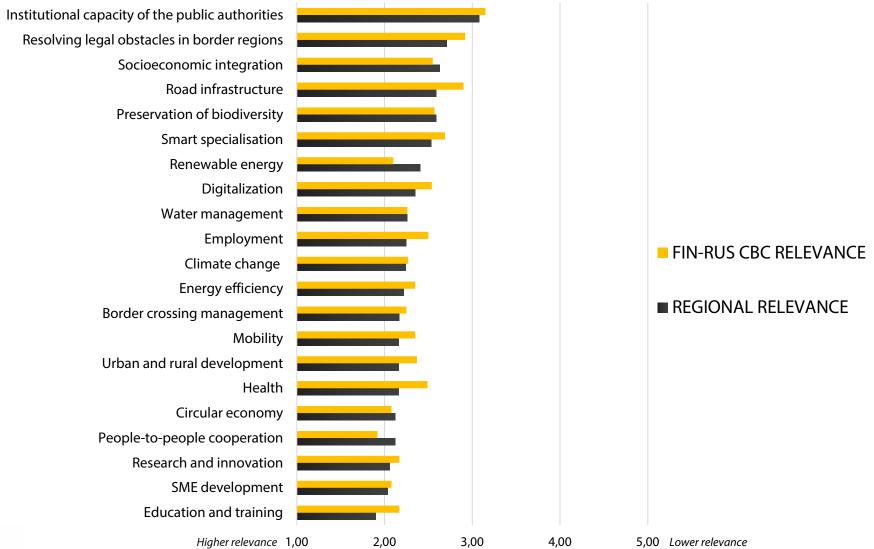

nal and local stakeholders and officials, R&D and education institutions, NGOs, SMEs

Time: 15.05.-25.05.2020 Total group N=52





#### **RESPONDENTS PROFILE – TOTAL GROUP**

#### **EXPERIENCE OF THE PROGRAMME**

- Yes, I know the programme well
- I have limited experience
- I have heard about the programme
- No experience at all



#### **REGION OF THE RESPONDENT**









## MOST VOTED OBJECTIVES FOR 2021-2027 TOTAL GROUP AND SOUTH KARELIA





# MOST VOTED OBJECTIVES FOR 2021-2027 TOTAL GROUP AND SOUTH SAVO





# MOST VOTED OBJECTIVES FOR 2021-2027 TOTAL GROUP AND KYMENLAAKSO





# MOST VOTED OBJECTIVES FOR 2021-2027 TOTAL GROUP AND ST. PETERSBURG





## MOST VOTED OBJECTIVES FOR 2021-2027 TOTAL GROUP AND LENINGRAD REGION





#### RELEVANCE FOR REGIONS STRATEGIES AND FIN-RUS CBC







### MOST VOTED SOFT DEVELOPMENT – INFRA INVESTMENT