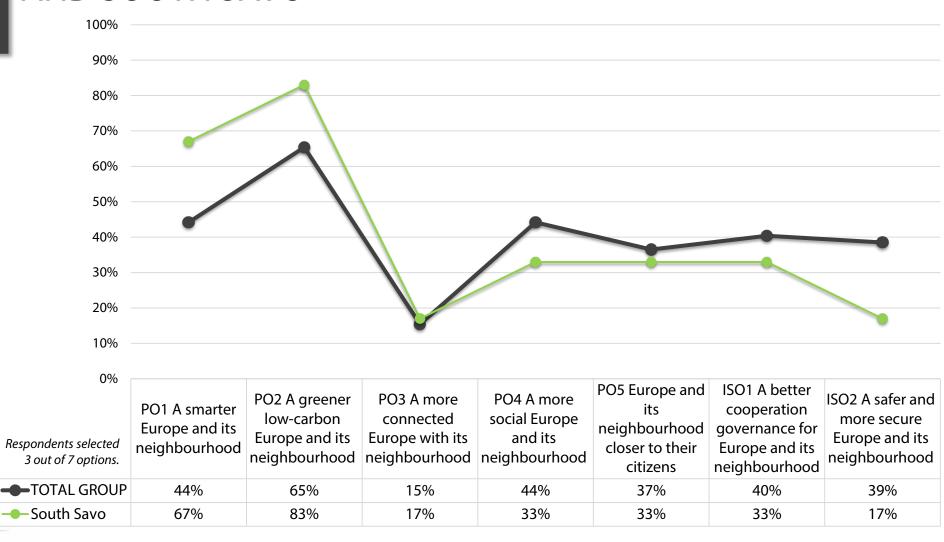

DEVELOPMENT SURVEY IN MAY 2020

#### Introduction of the results

Platform: Surveypal experience management on-line application
Responsible actor: Managing Authority of the South-East Finland – Russia CBC 2014-2020 (www.sefrcbc.fi)
Target groups: CBC 2014-2020 core regions; regional and local stakeholders and officials, R&D and education institutions, NGOs, SMEs

Time: 15.05.-25.05.2020 Total group N=52





#### **RESPONDENTS PROFILE – TOTAL GROUP**

#### **EXPERIENCE OF THE PROGRAMME**

- Yes, I know the programme well
- I have limited experience
- I have heard about the programme
- No experience at all



#### **REGION OF THE RESPONDENT**









## MOST VOTED OBJECTIVES FOR 2021-2027 TOTAL GROUP AND SOUTH KARELIA





# MOST VOTED OBJECTIVES FOR 2021-2027 TOTAL GROUP AND SOUTH SAVO





# MOST VOTED OBJECTIVES FOR 2021-2027 TOTAL GROUP AND KYMENLAAKSO





# MOST VOTED OBJECTIVES FOR 2021-2027 TOTAL GROUP AND ST. PETERSBURG





## MOST VOTED OBJECTIVES FOR 2021-2027 TOTAL GROUP AND LENINGRAD REGION





#### RELEVANCE FOR REGIONS STRATEGIES AND FIN-RUS CBC







### MOST VOTED SOFT DEVELOPMENT – INFRA INVESTMENT