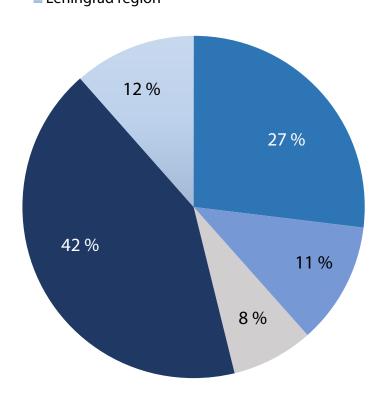

### **SOUTH-EAST FINLAND – RUSSIA** CROSS-BORDER COOPERATION AND 2021-2027 PROGRAMME STRATEGY DEVELOPMENT SURVEY IN MAY 2020

#### Introduction of the results

Platform: Surveypal experience management on-line application
Responsible actor: Managing Authority of the South-East Finland – Russia CBC 2014-2020 (www.sefrcbc.fi)
Target groups: CBC 2014-2020 core regions; regional and local stakeholders and officials, R&D and education institutions, NGOs, SMEs

Time: 15.05.-25.05.2020 Total group N=52





#### **RESPONDENTS PROFILE – TOTAL GROUP**

#### **EXPERIENCE OF THE PROGRAMME**

- Yes, I know the programme well
- I have limited experience
- I have heard about the programme
- No experience at all



#### **REGION OF THE RESPONDENT**









## MOST VOTED OBJECTIVES FOR 2021-2027 TOTAL GROUP AND SOUTH KARELIA





# MOST VOTED OBJECTIVES FOR 2021-2027 TOTAL GROUP AND SOUTH SAVO





# MOST VOTED OBJECTIVES FOR 2021-2027 TOTAL GROUP AND KYMENLAAKSO





# MOST VOTED OBJECTIVES FOR 2021-2027 TOTAL GROUP AND ST. PETERSBURG





## MOST VOTED OBJECTIVES FOR 2021-2027 TOTAL GROUP AND LENINGRAD REGION





#### RELEVANCE FOR REGIONS STRATEGIES AND FIN-RUS CBC







### MOST VOTED SOFT DEVELOPMENT – INFRA INVESTMENT