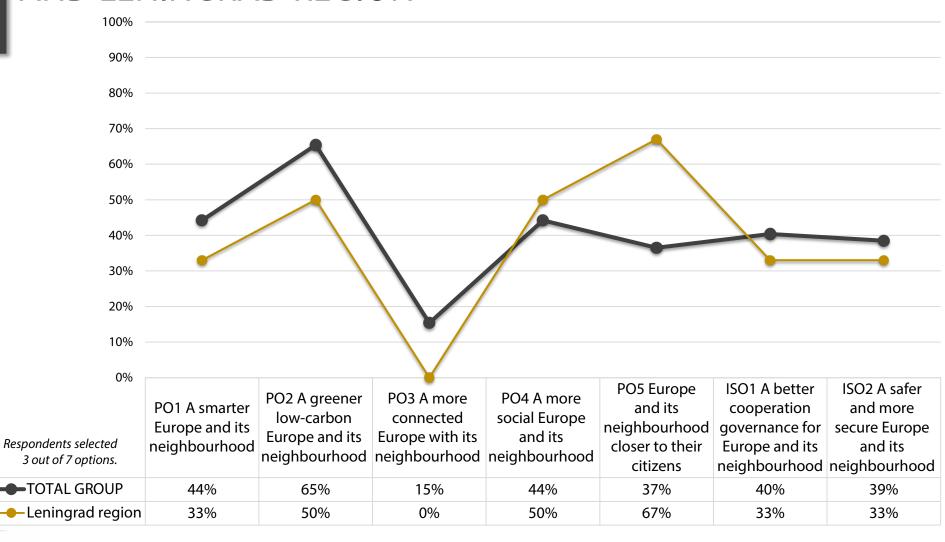

efrcbc.fi)
Target groups: CBC 2014-2020 core regions; regional and local stakeholders and officials, R&D and education institutions, NGOs, SMEs

Time: 15.05.-25.05.2020 Total group N=52





#### **RESPONDENTS PROFILE – TOTAL GROUP**

#### **EXPERIENCE OF THE PROGRAMME**

- Yes, I know the programme well
- I have limited experience
- I have heard about the programme
- No experience at all



#### **REGION OF THE RESPONDENT**









## MOST VOTED OBJECTIVES FOR 2021-2027 TOTAL GROUP AND SOUTH KARELIA





# MOST VOTED OBJECTIVES FOR 2021-2027 TOTAL GROUP AND SOUTH SAVO





# MOST VOTED OBJECTIVES FOR 2021-2027 TOTAL GROUP AND KYMENLAAKSO





# MOST VOTED OBJECTIVES FOR 2021-2027 TOTAL GROUP AND ST. PETERSBURG





## MOST VOTED OBJECTIVES FOR 2021-2027 TOTAL GROUP AND LENINGRAD REGION





#### RELEVANCE FOR REGIONS STRATEGIES AND FIN-RUS CBC







### MOST VOTED SOFT DEVELOPMENT – INFRA INVESTMENT