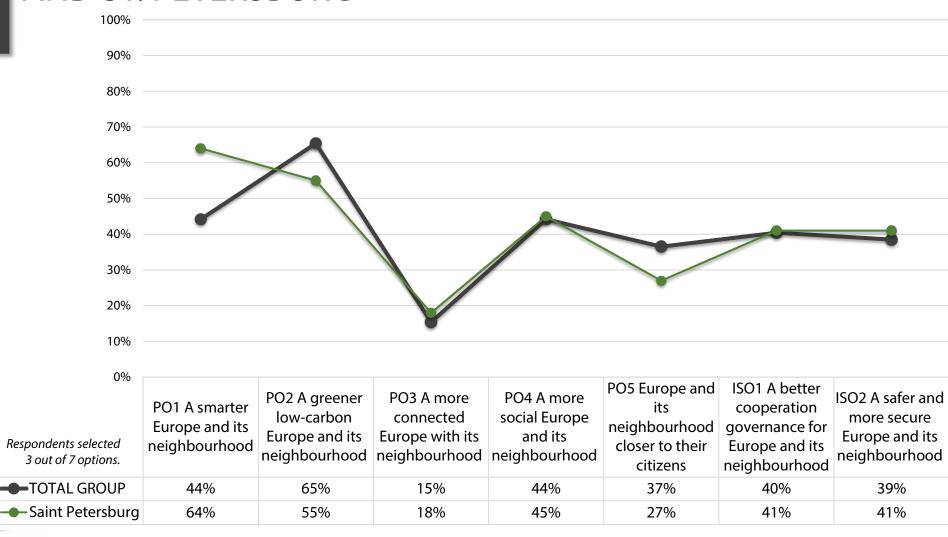

r: Managing Authority of the South-East Finland – Russia CBC 2014-2020 (www.sefrcbc.fi)
Target groups: CBC 2014-2020 core regions; regional and local stakeholders and officials, R&D and education institutions, NGOs, SMEs

Time: 15.05.-25.05.2020 Total group N=52





#### **RESPONDENTS PROFILE – TOTAL GROUP**

#### **EXPERIENCE OF THE PROGRAMME**

- Yes, I know the programme well
- I have limited experience
- I have heard about the programme
- No experience at all



#### **REGION OF THE RESPONDENT**









## MOST VOTED OBJECTIVES FOR 2021-2027 TOTAL GROUP AND SOUTH KARELIA





# MOST VOTED OBJECTIVES FOR 2021-2027 TOTAL GROUP AND SOUTH SAVO





# MOST VOTED OBJECTIVES FOR 2021-2027 TOTAL GROUP AND KYMENLAAKSO





# MOST VOTED OBJECTIVES FOR 2021-2027 TOTAL GROUP AND ST. PETERSBURG





## MOST VOTED OBJECTIVES FOR 2021-2027 TOTAL GROUP AND LENINGRAD REGION





#### RELEVANCE FOR REGIONS STRATEGIES AND FIN-RUS CBC







### MOST VOTED SOFT DEVELOPMENT – INFRA INVESTMENT