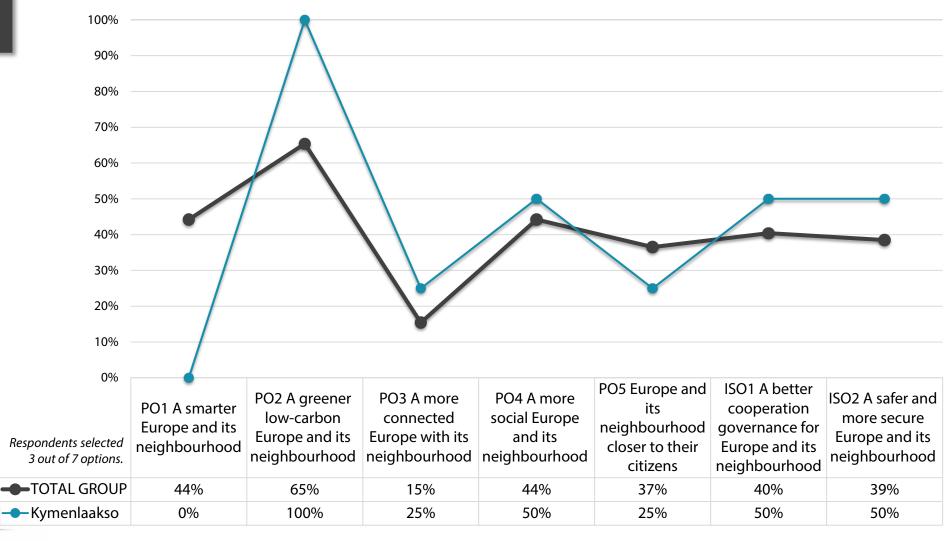

form: Surveypal experience management on-line application
Responsible actor: Managing Authority of the South-East Finland – Russia CBC 2014-2020 (www.sefrcbc.fi)
Target groups: CBC 2014-2020 core regions; regional and local stakeholders and officials, R&D and education institutions, NGOs, SMEs

Time: 15.05.-25.05.2020 Total group N=52





#### **RESPONDENTS PROFILE – TOTAL GROUP**

#### **EXPERIENCE OF THE PROGRAMME**

- Yes, I know the programme well
- I have limited experience
- I have heard about the programme
- No experience at all



#### **REGION OF THE RESPONDENT**









## MOST VOTED OBJECTIVES FOR 2021-2027 TOTAL GROUP AND SOUTH KARELIA





# MOST VOTED OBJECTIVES FOR 2021-2027 TOTAL GROUP AND SOUTH SAVO





# MOST VOTED OBJECTIVES FOR 2021-2027 TOTAL GROUP AND KYMENLAAKSO





# MOST VOTED OBJECTIVES FOR 2021-2027 TOTAL GROUP AND ST. PETERSBURG





## MOST VOTED OBJECTIVES FOR 2021-2027 TOTAL GROUP AND LENINGRAD REGION





#### RELEVANCE FOR REGIONS STRATEGIES AND FIN-RUS CBC







### MOST VOTED SOFT DEVELOPMENT – INFRA INVESTMENT