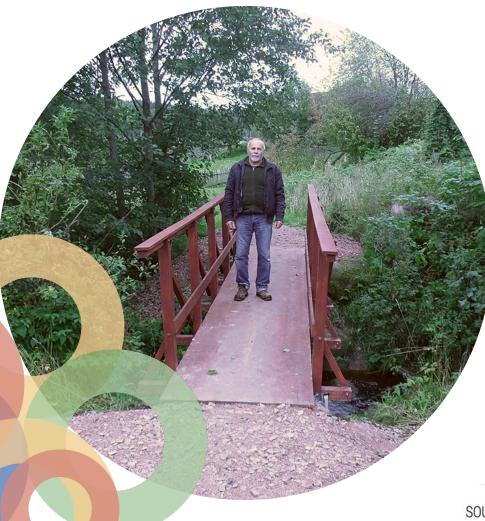

## **KS1253 SUSTECH** LIGHTWEIGHT HYBRID WOODEN COMPOSITE MATERIALS FOR SUSTAINABLE CONSTRUCTION TECHNOLOGY

## New hybrid wood-composite material with improved properties was developed. Small-scale constructions are already being installed: this highly durable, water- frostand decay-resistant bridge helped to restore easy connection between two neighboring districts in the Leningrad region.

Funded by the European Union, the Russian Federation and the Republic of Finland.

🖶 LUT University

- Peter the Great St. Petersburg
  Polytechnic University
- Scientific and Technological
  Centre of Applied
  Nanotechnologies Inc.