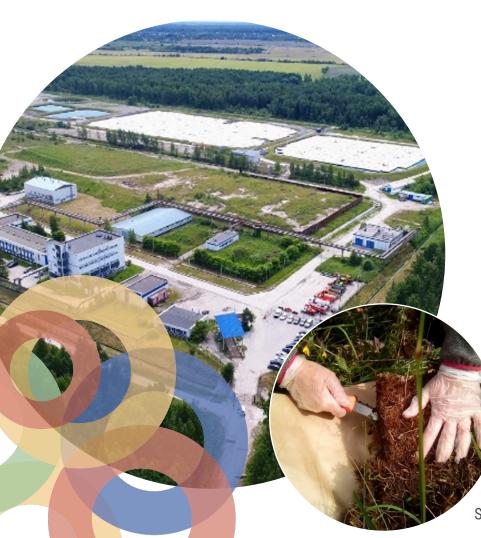

## Smart eco-friendly and technological infrastructure demonstrating Best Available Techniques for manure processing into organic fertilizers will be opened by the end of the year in the cattle breeding farm "Plemkhoz Pervomajskoje"

Funded by the European Union, the Russian Federation and the Republic of Finland. SOUTH-EAST FINLAND - RUSSIA

Lead Partner

Institute for Engineering and **Environmental Problems in** Agricultural Production – branch of FSBSI "Federal Scientific Agroengineering Center VIM"

### Partners

- Natural Resources Institute Finland
- "Leningrad Region Government, Committee for Agroindustry and Fishery Complex"
- Administration of Priozerskij District of Leningrad region