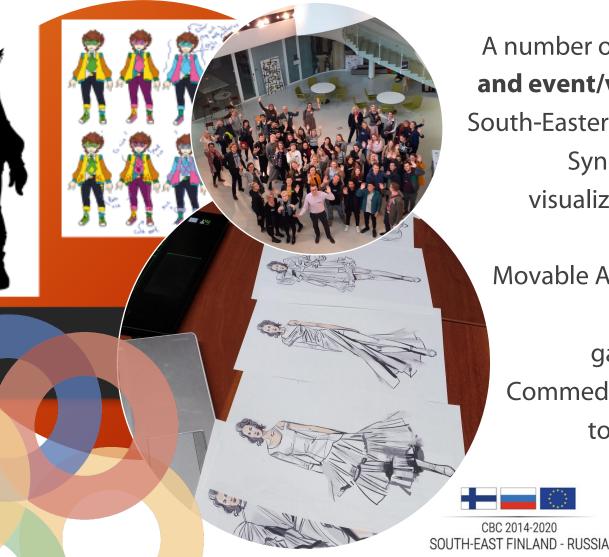

# KS1280 C3E CONTENTS FOR CROSS-CULTURAL EVENTS

A number of **projects in culture** and event/venue field between South-Eastern Finland and Russia: Synesthesia competition visualizing Jean Sibelius' 3rd Symphony, Movable Accommodation case, immersive wall with gamified contents and Commedia del'Arte characters to engage new theatre audience, etc.