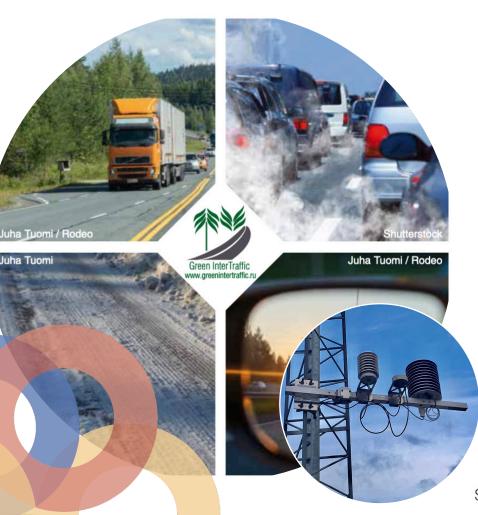

# KS1144 GREEN INTERTRAFFIC

A single digital platform based on real-time exchange of weather data to give **complex reliable data on state of the road** surface to identify dangerous moments in advance.

The Common **Russian-Finnish Air Quality Model** to enhance environmentally friendly and safe traffic.

CBC 2014-2020 SOUTH-EAST FINLAND - RUSSIA Funded by the European Union, the Russian Federation and the Republic of Finland.

## Lead Partner

Saint Petersburg Chamber of Commerce and Industry

- Saint Petersburg University
- Transport Intergration Ltd
- 🖶 LUT University
- Institute of Radar Meteorology Ltd
- 🛨 Finnish Meteorological Institute