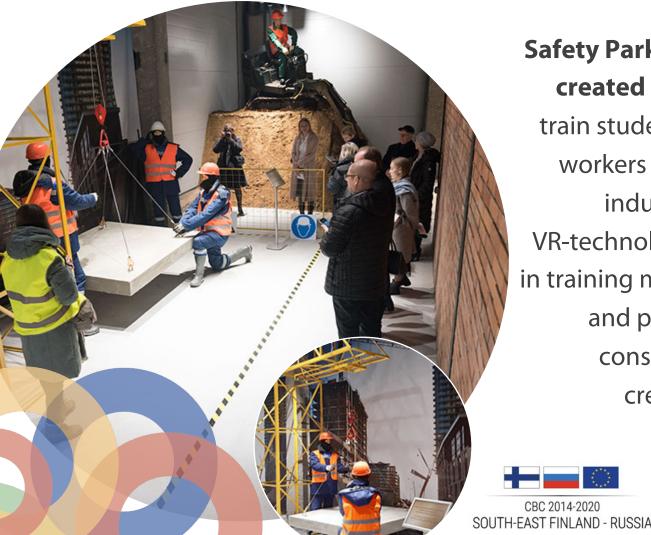

## KS1134 SAFECON SAFE, SKILLED AND PRODUCTIVE CONSTRUCTION SITES

## Safety Park "Smart Labor" is

created in St. Petersburg to train students, managers and workers in the construction industry in labor safety. VR-technology will be utilized in training modules and videos and podcasts of safety in construction site will be created and updated.