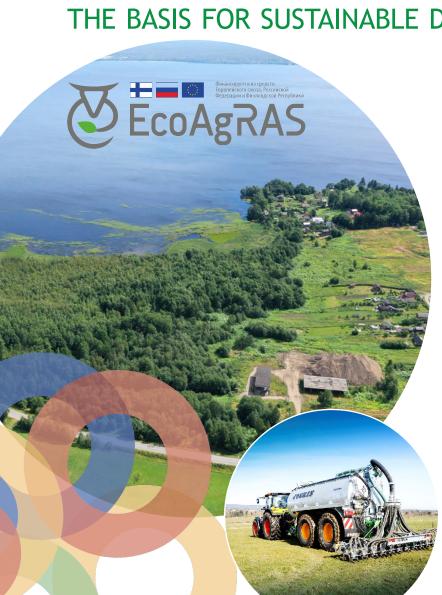

# LIP KS1441 EcoAgRAS

INTRODUCTION OF THE ECOLOGICAL SYSTEM OF AGRICULTURE IS THE BASIS FOR SUSTAINABLE DEVELOPMENT OF BORDER RURAL AREA

## Smart eco-friendly and technological infrastructure demonstrating Best Available Techniques for manure processing into organic fertilizers will be opened by the end of the year in the cattle breeding farm "Plemkhoz Pervomajskoje"

Funded by the European Union, the Russian Federation and the Republic of Finland. SOUTH-EAST FINLAND - RUSSIA

Lead Partner

Institute for Engineering and **Environmental Problems in** Agricultural Production – branch of FSBSI "Federal Scientific Agroengineering Center VIM"

### Partners

- Natural Resources Institute Finland
- "Leningrad Region Government, Committee for Agroindustry and Fishery Complex"
- Administration of Priozerskij District of Leningrad region