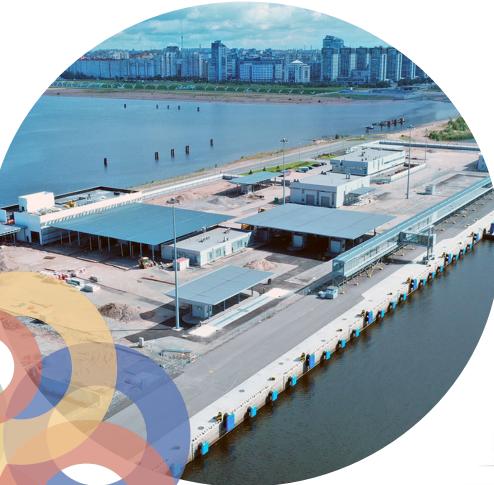

## LIP KS1437 MULTIPASS PORT RECONSTRUCTION OF THE MARINE PERMANENT MULTILATERAL RUSSIAN FEDERATION STATE BORDER CHECKPOINT AT THE SEAPORT PASSENGER PORT OF SAINT PETERSBURG

Multipass Port is on the way to improve **water transport for people and loads** between Russia and Finland first and further with other

EU countries. Welcome to St. Petersburg by sea in 2021 - **faster, safer, reliable!** 

CBC 2014-2020 SOUTH-EAST FINLAND - RUSSIA Funded by the European Union, the Russian Federation and the Republic of Finland.